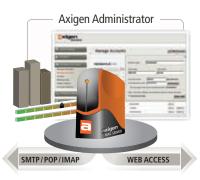

## Main features & benefits Main administrator related features Server Administration (Web Administration, Command Line) Queue Management and queries Efficient Storage management (single storage of emails sent to multiple recipients) Server Monitoring and Control (comprehensive reports, statistics, logging) Antivirus, AntiSpam support, security policies Mailing lists Automatic Migration tools Incremental Backup and granular Restore Main user related features Local access from email clients via POP / IMAP Remote access from your laptop from the Axigen WebMail Available in multiple languages Choice of multiple skins Remote access from your mobile device using the Axigen Mobile WebMail Web Personal Organizer (Calendar, Journal, Tasks, Notes) Address Book (personal, public & domain contacts) Personal rules and filters (Outlook-like) Individual Blacklists / Out of office messages / Personalized signatures Groupware add-on add-on **Shared folders Outlook Connector** Technical Support 24x7 & Software Maintenance\*

#### **ADMINISTRATION**

- Remote Web Administration (WebAdmin)
- Automated Operations (CLI)
- User groups
- Account Classes (dynamic inheritance)